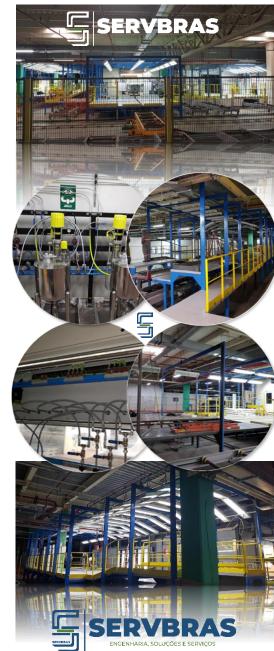

#### **STELLANTIS PORTO REAL**

- Manufacture and Installation of the BITON Painting Line (Design, Fabrication and Mechanical, Electrical, Electronic, Pneumatic and Hydraulic Installations);
- Expansion of the Paint House, Fabrication and Installation of Stainless Steel Pipes and Installation of Supply Pumps for Paint Booths);
- Supply of Technical Labor (Mechanics, Electromechanics, Electricians and Safety Technicians);
- Supply of Materials for Building and Industrial Maintenance.

## sames Skremlin

ALBAUGH

- Installation of Painting Equipment at Stellantis (Pumps, Guns, Electronic Panels, Dispensers and Pipes);
- Fabrication of Pipes, Steel Structures and Devices.